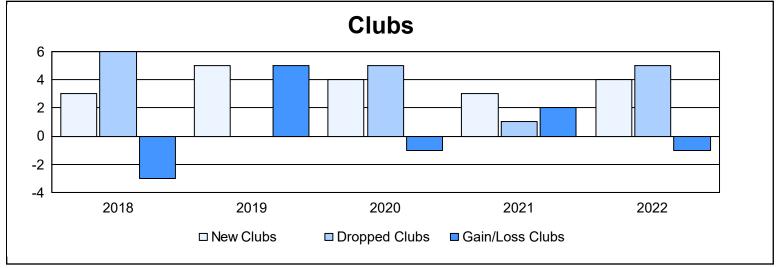

District 317 B

As of June 2022 Cumulative

| Year      | New<br>Clubs | Dropped<br>Clubs | Gain/<br>Loss<br>Clubs | New<br>Members | Charter<br>Members | Reinstate<br>Members | Transfer<br>Members | Total<br>Member<br>Added | Total<br>Members<br>Dropped | Gain/<br>Loss<br>Members |
|-----------|--------------|------------------|------------------------|----------------|--------------------|----------------------|---------------------|--------------------------|-----------------------------|--------------------------|
| 2017-2018 | 3            | 6                | -3                     | 451            | 92                 | 120                  | 3                   | 666                      | 593                         | 73                       |
| 2018-2019 | 5            | 0                | 5                      | 350            | 151                | 17                   | 1                   | 519                      | 375                         | 144                      |
| 2019-2020 | 4            | 5                | -1                     | 265            | 114                | 7                    | 6                   | 392                      | 491                         | -99                      |
| 2020-2021 | 3            | 1                | 2                      | 246            | 138                | 17                   | 3                   | 404                      | 352                         | 52                       |
| 2021-2022 | 4            | 5                | -1                     | 257            | 158                | 30                   | 4                   | 449                      | 520                         | -71                      |
| Average   | 4            | 3                | 0                      | 314            | 131                | 38                   | 3                   | 486                      | 466                         | 20                       |